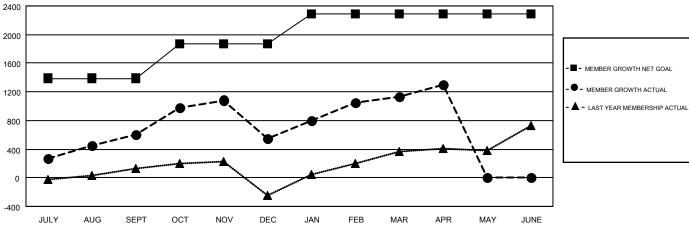

## Multiple District 317

VASUDEV VALAWALKAR

**LOCATION: INDIA** GMT CA 6

| Clubs         |               |             |               | Members               |                           |                         |                                                    |  |
|---------------|---------------|-------------|---------------|-----------------------|---------------------------|-------------------------|----------------------------------------------------|--|
|               | RESULTS FOR   | R 2018-2019 |               | RESULTS FOR 2018-2019 |                           |                         |                                                    |  |
| QUARTER       | NEW CLUB GOAL | NEW CLUBS   | DROPPED CLUBS | QUARTER               | MEMBER GROWTH NET<br>GOAL | MEMBER GROWTH<br>ACTUAL | DROPPED<br>MEMBERS ACTUAL<br>(including transfers) |  |
| JULY/AUG/SEPT | 25            | 22          | 3             | JULY/AUG/SEPT         | 1,390                     | 1,059                   | 412                                                |  |
| OCT/NOV/DEC   | 8             | 15          | 11            | OCT/NOV/DEC           | 480                       | 920                     | 944                                                |  |
| JAN/FEB/MAR   | 5             | 9           | 1             | JAN/FEB/MAR           | 420                       | 843                     | 134                                                |  |
| APR/MAY/JUNE  | 5             | 5           | 0             | APR/MAY/JUNE          | -5                        | 225                     | 55                                                 |  |

## GOALS AND ACTUAL MEMBERS CUMULATIVE

| DROPPED CLUBS: 15 |       | 330 CLUBS OF 548 ADDED 1 OR MORE | GENDER DISTRIBUTION             |                 |       |
|-------------------|-------|----------------------------------|---------------------------------|-----------------|-------|
|                   |       | NEW MEMBERS                      | MALE                            | 14,300 (75.20%) |       |
|                   |       |                                  | FEMALE                          | 4,716 (24.80%)  |       |
| DROPPED MEMBERS   |       |                                  |                                 |                 |       |
| DECEASED          | 45    | CLICK HERE FOR CUMULATIVE        | TOTAL FAMILY UNIT MEMBERS       |                 | 5,877 |
| 266 <b>I</b>      |       | MEMBERSHIP DATA                  |                                 |                 |       |
|                   |       |                                  | FAMILY MEMBERS PAYING HALF DUES |                 | 3,106 |
| TOTAL             | 1,545 |                                  | DUES                            |                 |       |