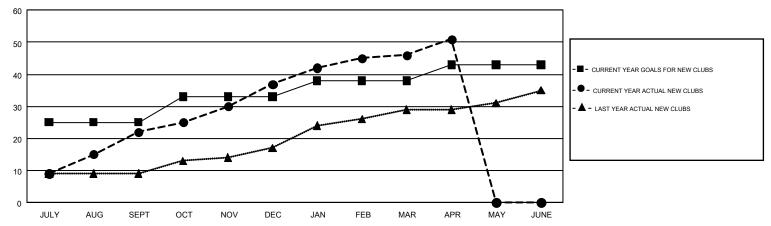

## Multiple District 317

VASUDEV VALAWALKAR

**LOCATION: INDIA** GMT CA 6

| Clubs         |               |             |               | Members               |                           |                         |                                                    |  |
|---------------|---------------|-------------|---------------|-----------------------|---------------------------|-------------------------|----------------------------------------------------|--|
|               | RESULTS FOR   | R 2018-2019 |               | RESULTS FOR 2018-2019 |                           |                         |                                                    |  |
| QUARTER       | NEW CLUB GOAL | NEW CLUBS   | DROPPED CLUBS | QUARTER               | MEMBER GROWTH NET<br>GOAL | MEMBER GROWTH<br>ACTUAL | DROPPED<br>MEMBERS ACTUAL<br>(including transfers) |  |
| JULY/AUG/SEPT | 25            | 22          | 3             | JULY/AUG/SEPT         | 1,390                     | 1,059                   | 412                                                |  |
| OCT/NOV/DEC   | 8             | 15          | 11            | OCT/NOV/DEC           | 480                       | 920                     | 944                                                |  |
| JAN/FEB/MAR   | 5             | 9           | 1             | JAN/FEB/MAR           | 420                       | 843                     | 134                                                |  |
| APR/MAY/JUNE  | 5             | 5           | 0             | APR/MAY/JUNE          | -5                        | 225                     | 55                                                 |  |

## GOALS AND ACTUAL NEW CLUBS CUMULATIVE